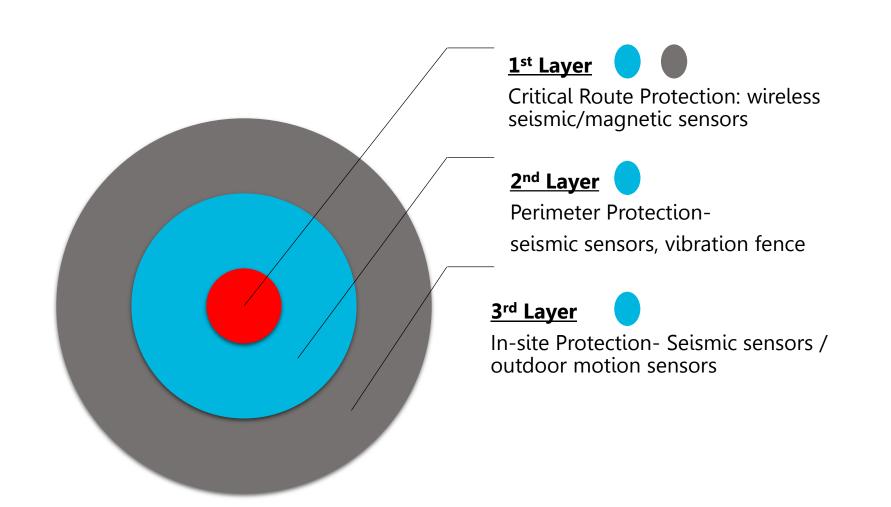

## **Security Concept- Multiple Layers of Protection**

**Permanent Installation** 

**Mobile Installation** 