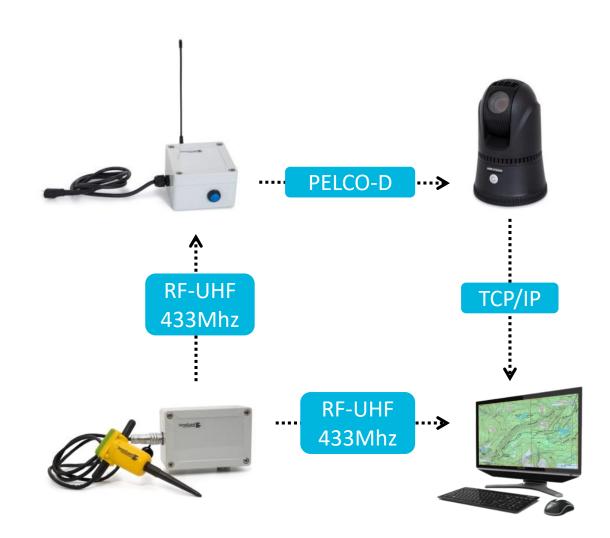

#### **How It works**

- Wireless Seismic sensor detects intrusions
- Receiver forward alarm data to IP PTZ camera
- 3 IP PTZ camera point to location of alarm
- Command and Control software displays alarms and real time video

#### **What's Included**

- 8 X Wireless seismic sensors
- 1 X Wireless Receiver (controls IP PTZ camera)
- 1 X IP PTZ camera
- 1 X C&C Software