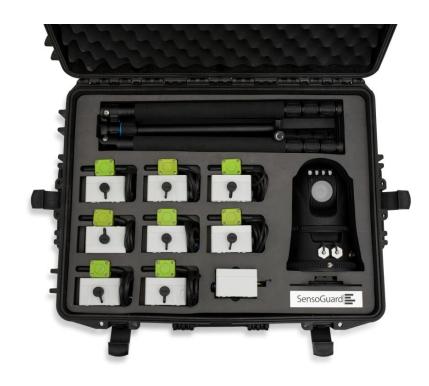

## **Kit Components & optional add-ons**

#### **What's Included**

- 8 X Wireless seismic sensors
- 1 X Wireless Receiver (controls IP PTZ camera)
- 1 X IP PTZ camera
- 1 X C&C Software

#### **Optional Add-ons**

- Wireless magnetic sensors
- External input wireless module (to integrate vibration fence/motion sensor))