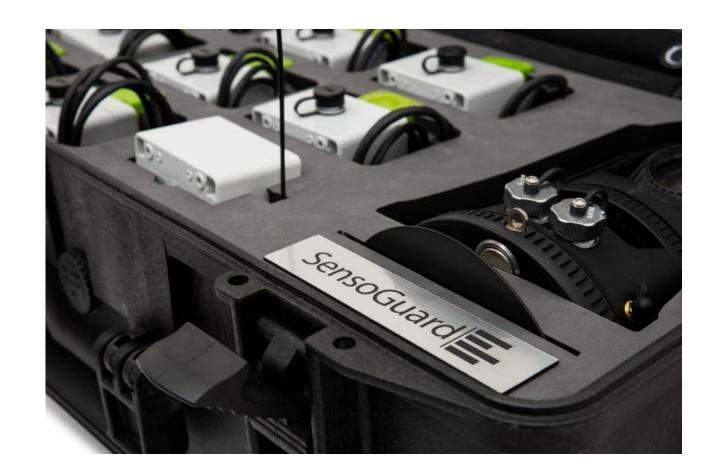

#### **What's Included**

- 8 X Wireless seismic sensors
- 1 X Wireless Receiver (controls IP PTZ camera)
- 1 X IP PTZ camera
- 1 X C&C Software

#### **Optional Add-ons**

- Wireless magnetic sensors
- External input wireless module (to integrate vibration fence/motion sensor))