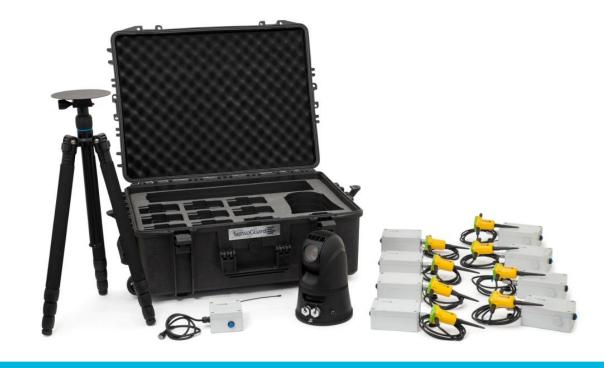

#### **What's Included**

- 8 X Wireless seismic sensors
- 1 X Wireless Receiver (controls IP PTZ camera)
- 1 X IP PTZ camera
- 1 X C&C Software

#### **Optional Add-ons**

- Wireless magnetic sensors
- External input wireless module (to integrate vibration fence/motion sensor))