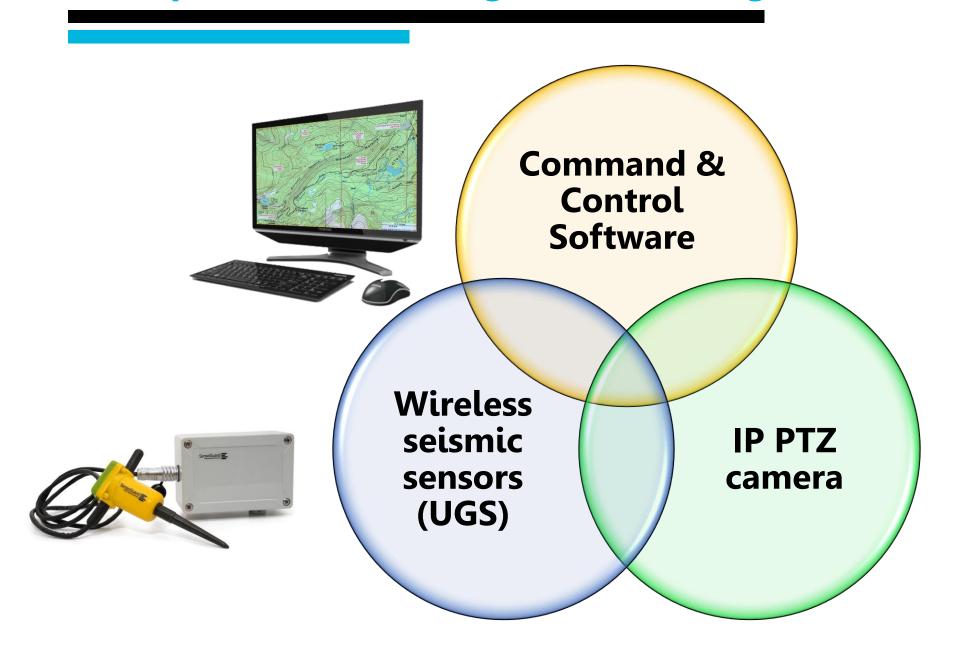

#### **How It works**

- Wireless Seismic sensor detects intrusions
- Receiver forward alarm data to IP PTZ camera
- 3 IP PTZ camera point to location of alarm
- Command and Control software displays alarms and real time video

#### **What's Included**

- 8 X Wireless seismic sensors
- 1 X Wireless Receiver (controls IP PTZ camera)
- 1 X IP PTZ camera
- 1 X C&C Software